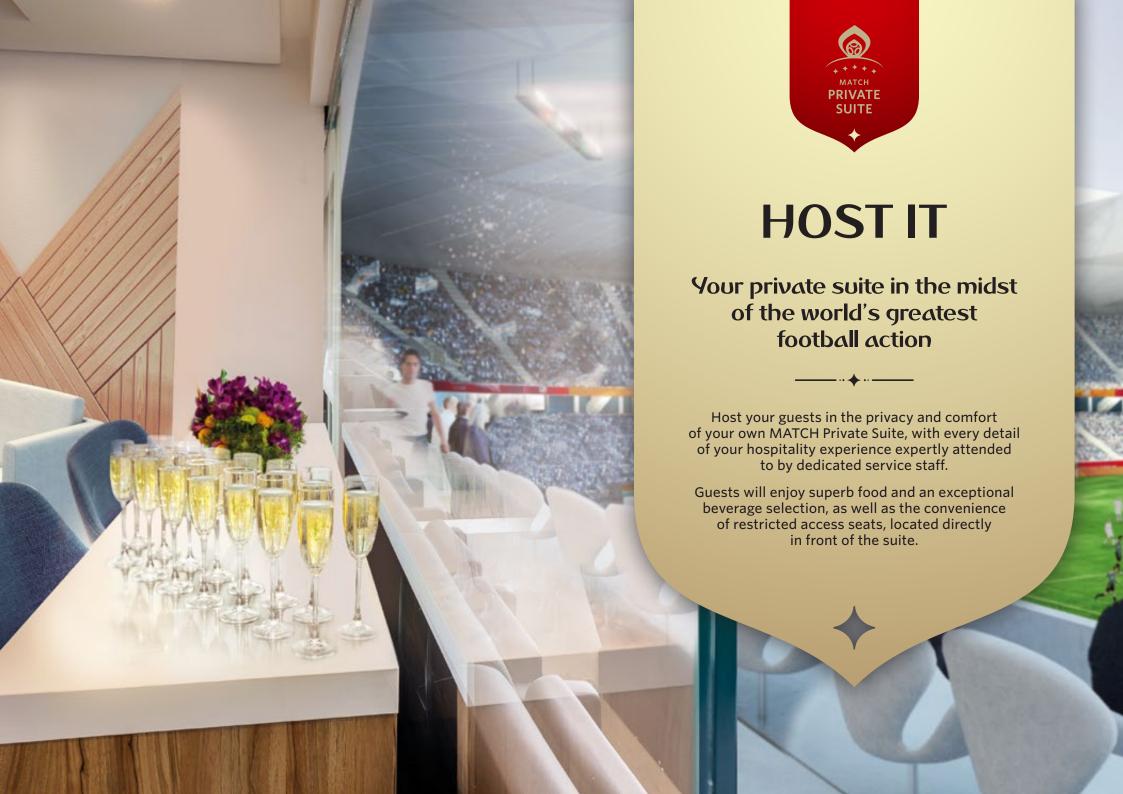

Areas highlighted are representative views and may be subject to further change, on final completion of the stadium. All designs and data are indicative and may be subject to change and variation.

MATCH Private Suite is your invitation to the tournament of dreams; a chance to ensure that your guests have the perfect end-to-end sports experience

### **Key features of the package:**

- ★ Exclusive use of the private suite. Price varies according to suite location and number of seats
- ◆ Private suite guests are afforded direct access to their stadium seats, which are located in front of the suite. Seat views depend on suite location
- ★ A superb selection of freshly prepared food and premium beverages. Service is available before, during and after the match\*
- ♦ Stylish décor and interior design
- ♦ Exclusive commemorative gifts
- ♦ Dedicated welcome area with hostesses
- ♦ Preferential parking