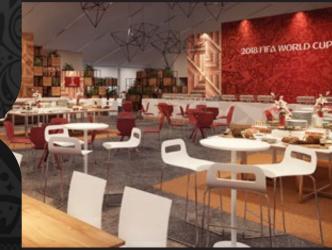

A shared hospitality experience in a tented structure adjacent to the stadium, and within the security perimeter
- → Buffet-style catering before and after the match, prepared in accordance with MATCH Hospitality's highest standards\*
- ♦ Premium bar service before and after the match
- **♦** Commemorative gift
- ♦ Dedicated welcome area with hostesses
- ◆ Parking



<sup>\*</sup> Hospitality opening and closing hours are usually 3h before and 1h after the match, except for the Opening and the Final where hospitality areas will open 4h before and close 1h after the match. Subject to change.

Areas highlighted are representative views and may be subject to further change, on final completion of the stadium. All designs and data are indicative and may be subject to change and variation.









## Don't just dream it ensure your place at the beautiful game, with a MATCH Club ticket-inclusive hospitality package

### **Key features of the package:**

- ♦ Your Category 1 match ticket
- ♦ Social hospitality experience, in a tented structure adjacent to the stadium and within the stadium security perimeter
- ✦ Hospitality service with upmarket deli-style menu and drinks before and after the match\*
- ♦ Standing tables, TV screens and a pub-style bar counter
- ♦ Commemorative gift
- ♦ Be welcomed by our MATCH Hospitality hostesses
- **♦** Parking







<sup>\*</sup> Hospitality opening and closing hours are usually 3h before and 1h after the match, except for the Opening and the Final where hospitality areas will open 4h before and close 1h after the match. Subject to change.