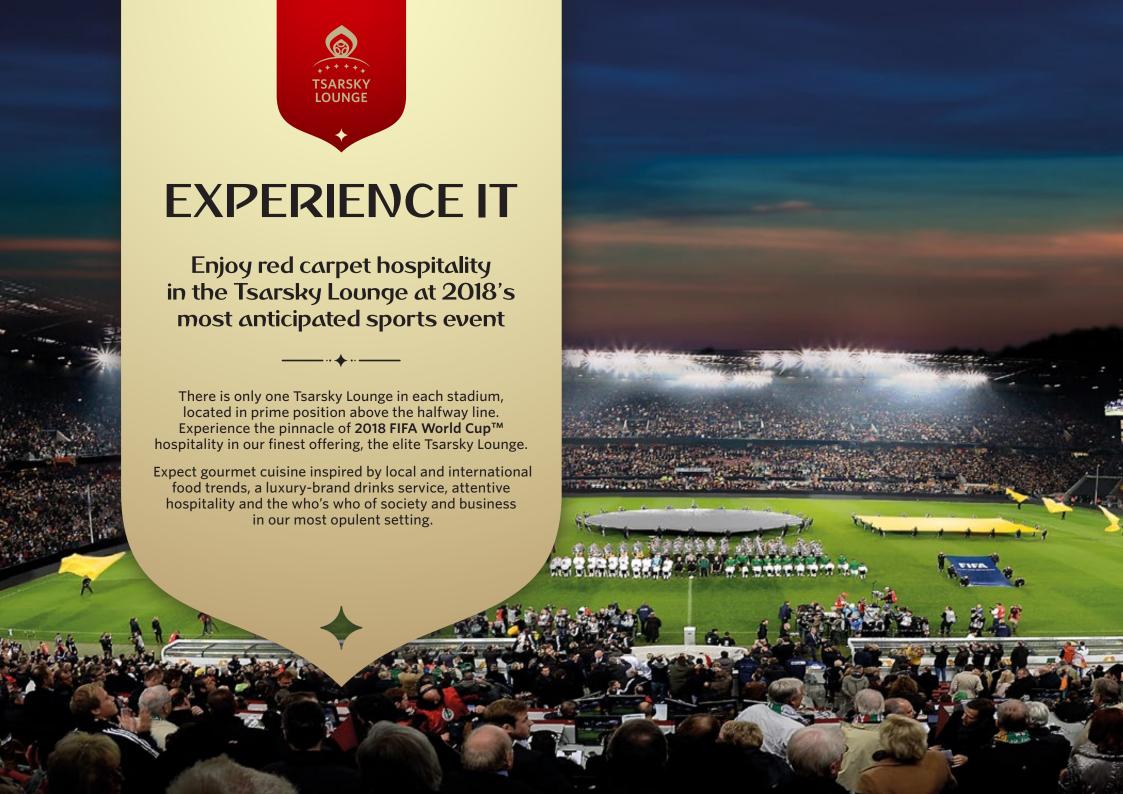

Tsarsky Lounge is your gilded invitation to experience this once-in-a-lifetime sports event in the comfort and style you deserve

### **Key features of the package:**

- ★ Exclusive access: only one lounge per venue\*
- ♦ The most exceptional and best located commercial lounge in each stadium, which is close to the halfway line
- ♦ Access-controlled stadium seating, located directly in front of the Tsarsky Lounge, with an excellent view of the pitch
- Gourmet local and international dishes, freshly prepared at our chefs stations
- ♦ The option to reserve a table
- ♦ Outstanding selection of premium brand beverages available before, during and after the match\*\*
- ♦ Lavish décor
- ♦ Unique commemorative gifts
- ♦ Dedicated welcome area with hostesses
- ♦ Preferential parking