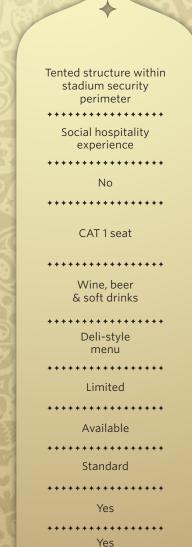

### **Key features of the package:**

- ♦ Your Category 1 match ticket
- ♦ Social hospitality experience, in a tented structure adjacent to the stadium and within the stadium security perimeter
- ✦ Hospitality service with upmarket deli-style menu and drinks before and after the match\*
- ♦ Standing tables, TV screens and a pub-style bar counter
- ♦ Commemorative gift
- ♦ Be welcomed by our MATCH Hospitality hostesses
- **♦** Parking

<sup>\*</sup> Hospitality opening and closing hours are usually 3h before and 1h after the match, except for the Opening and the Final where hospitality areas will open 4h before and close 1h after the match. Subject to change.