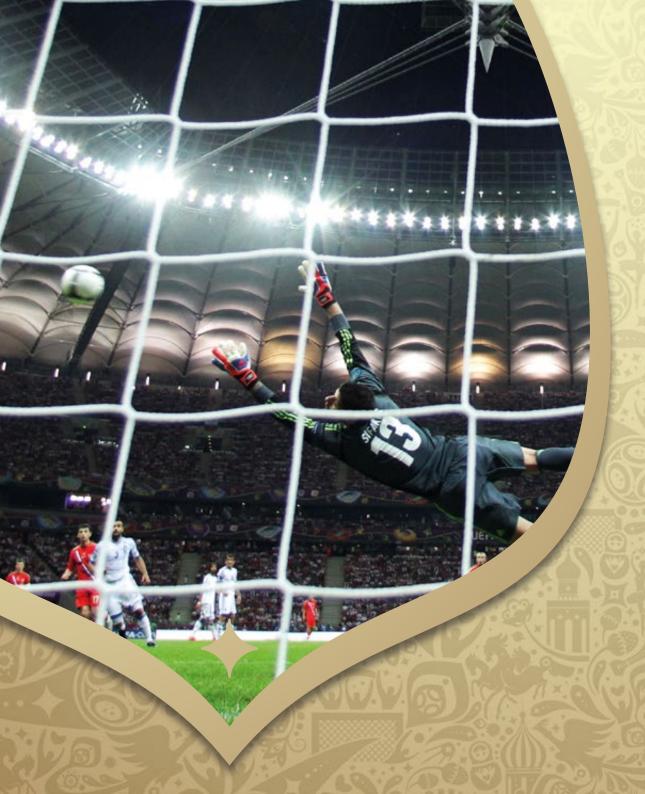

## **FEELIT**

Secure your seat at the thrilling culmination of the 2018 FIFA World Cup™

The Final Round Series (FRS) is an exclusive chance to ensure your place at the best matches of the 2018 FIFA World Cup™, including a guaranteed 'golden ticket' to the Final.

Catch the drama and celebrations of the atmospheric knock-out stages – including the title contest for football's new world champions.