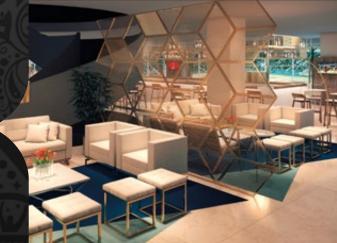

Areas highlighted are representative views and may be subject to further change, on final completion of the stadium. All designs and data are indicative and may be subject to change and variation.

MATCH Private Suite is your invitation to the tournament of dreams; a chance to ensure that your guests have the perfect end-to-end sports experience

### **Key features of the package:**

- ★ Exclusive use of the private suite. Price varies according to suite location and number of seats
- ◆ Private suite guests are afforded direct access to their stadium seats, which are located in front of the suite. Seat views depend on suite location
- ★ A superb selection of freshly prepared food and premium beverages. Service is available before, during and after the match\*
- ♦ Stylish décor and interior design
- ♦ Exclusive commemorative gifts
- ♦ Dedicated welcome area with hostesses
- ♦ Preferential parking