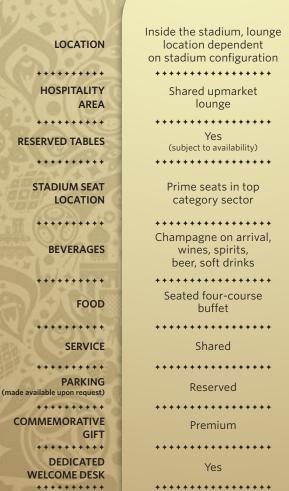

### **Key features of the package:**

- ◆ Prime seats allocated within the top category sector
- ♦ A shared hospitality experience in an upmarket lounge inside the stadium
- Seated four-course buffet-style dining prepared in accordance with MATCH Hospitality's highest standards\*
- ♦ The option to reserve a table in the lounge\*\*
- ◆ Premium beverage service before the match, during halftime and after the match
- ♦ Exclusive commemorative gift
- ♦ Dedicated welcome area with hostesses
- ♦ Reserved parking

<sup>\*</sup> Hospitality opening and closing hours are usually 3h before and 1h after the match, except for the Opening and the Final where hospitality areas will open 4h before and close 1h after the match. Subject to change.

\*\*Subject to availability

Areas highlighted are representative views and may be subject to further change, on final completion of the stadium. All designs and data are indicative and may be subject to change and variation.