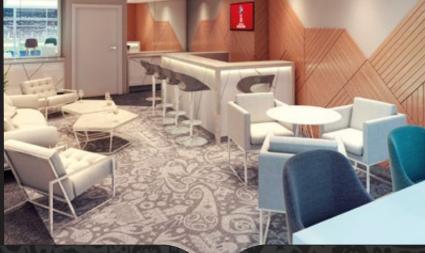

Tsarsky Lounge is your gilded invitation to experience this once-in-a-lifetime sports event in the comfort and style you deserve

### **Key features of the package:**

- ★ Exclusive access: only one lounge per venue\*
- ♦ The most exceptional and best located commercial lounge in each stadium, which is close to the halfway line
- ♦ Access-controlled stadium seating, located directly in front of the Tsarsky Lounge, with an excellent view of the pitch
- Gourmet local and international dishes, freshly prepared at our chefs stations
- ♦ The option to reserve a table
- ♦ Outstanding selection of premium brand beverages available before, during and after the match\*\*
- ♦ Lavish décor
- ♦ Unique commemorative gifts
- ♦ Dedicated welcome area with hostesses
- ♦ Preferential parking

Areas highlighted are representative views and may be subject to further change, on final completion of the stadium. All designs and data are indicative and may be subject to change and variation.

MATCH Private Suite is your invitation to the tournament of dreams; a chance to ensure that your guests have the perfect end-to-end sports experience