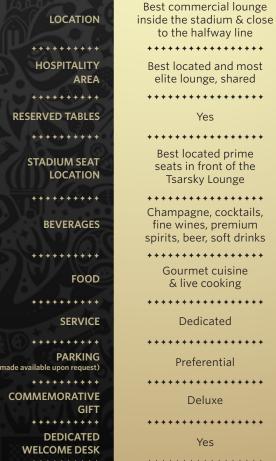

### **Key features of the package:**

- ★ Exclusive access: only one lounge per venue\*
- ♦ The most exceptional and best located commercial lounge in each stadium, which is close to the halfway line
- ♦ Access-controlled stadium seating, located directly in front of the Tsarsky Lounge, with an excellent view of the pitch
- Gourmet local and international dishes, freshly prepared at our chefs stations
- ♦ The option to reserve a table
- ♦ Outstanding selection of premium brand beverages available before, during and after the match\*\*
- ♦ Lavish décor
- ♦ Unique commemorative gifts
- ♦ Dedicated welcome area with hostesses
- ♦ Preferential parking

<sup>\*\*</sup> Hospitality opening and closing hours are usually 3h before and 1h after the match, except for the Opening and the Final where hospitality areas will open 4h before and close 1h after the match. Subject to change.